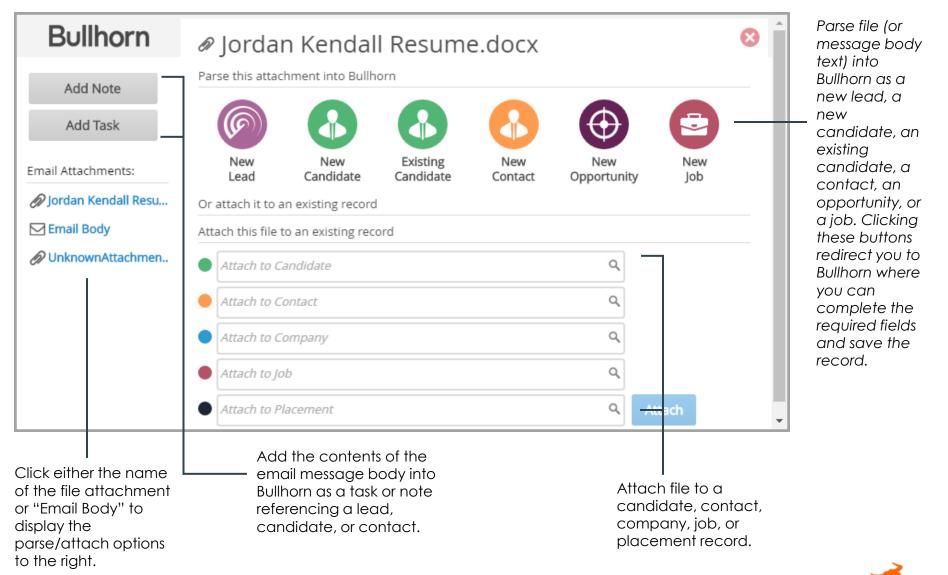

Taking Action on an Email (Notes, Tasks, Message Body, and Attachments)

**Bullhorr**