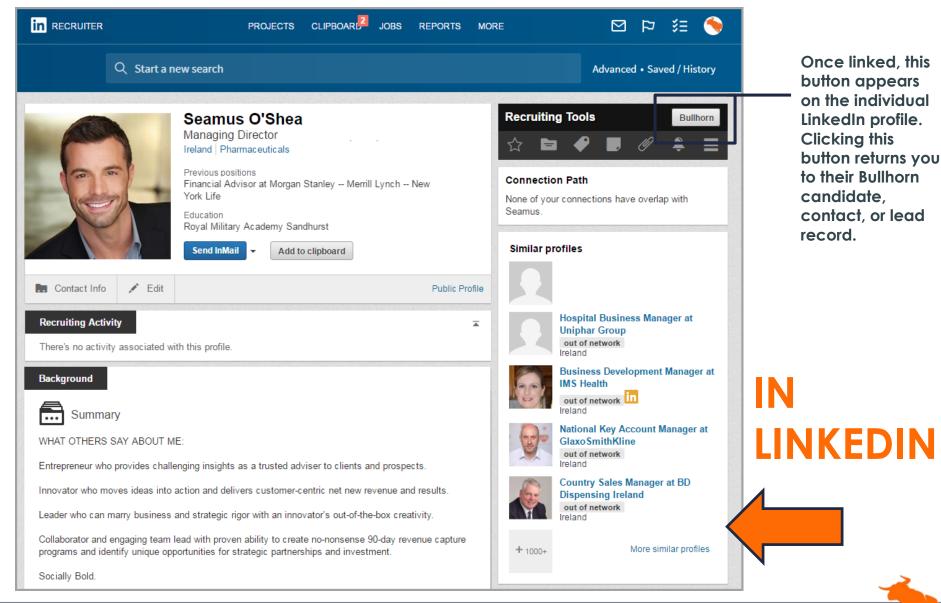

Bullhorn's integration allows you to access the LinkedIn profiles of your candidates, contacts, and leads from inside Bullhorn, as well redirect back to their Bullhorn records from inside LinkedIn. The LinkedIn tab on these records in Bullhorn displays a snapshot of the person's LinkedIn profile. LinkedIn looks for matches based on name, email address, title, and company, **but you must manually link them**. If multiple matches are found, you choose the correct one to link.

Bullhori

Quick Reference Guide: LinkedIn Recruiter Integration

Bullhorn's integration allows you to access the LinkedIn profiles of your candidates, contacts, and leads from inside Bullhorn, as well redirect back to their Bullhorn records from inside LinkedIn. The LinkedIn tab on these records in Bullhorn displays a snapshot of the person's LinkedIn profile. LinkedIn looks for matches based on name, email address, title, and company, **but you must manually link them**. If multiple matches are found, you choose the correct one to link.