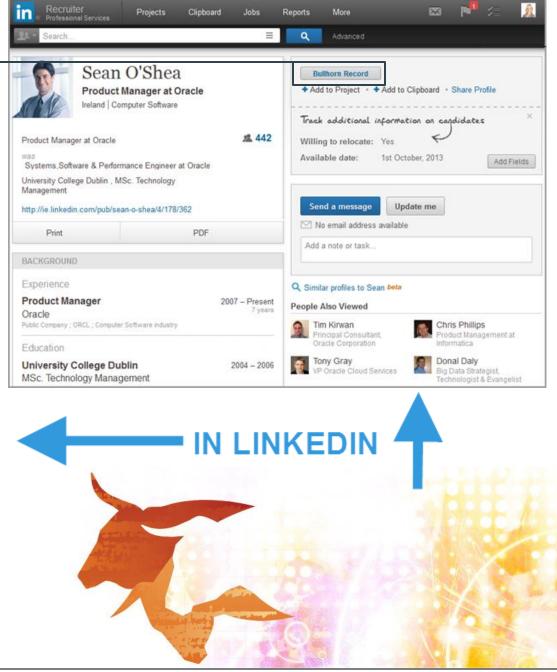

IN BULLHORN

Allows you to disconnect the current LinkedIn profile and then link to a new one

Bullhorn link/button appears in both your search results as well as the individual LinkedIn profile for people that already have a candidate, contact, or lead record in Bullhorn. Click to return to their Bullhorn record.