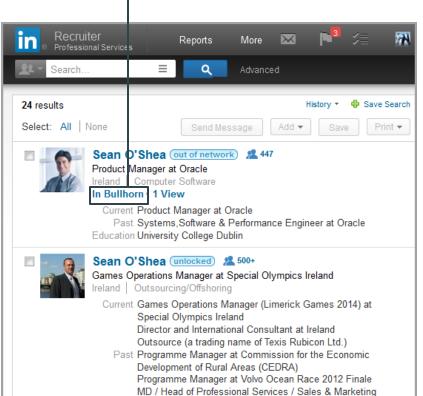

Bullhorn link/button appears in both your search results as well as the individual LinkedIn profile for people that already have a candidate, contact, or lead record in Bullhorn. Click to return to their Bullhorn record.