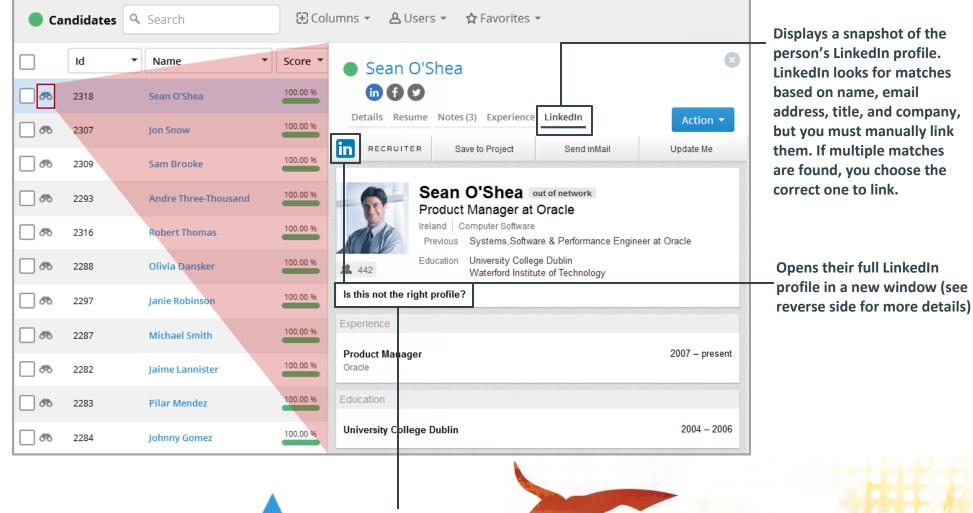

## BULLHORN\* Quick Reference Guide – LinkedIn Integration

Bullhorn's integration allows you to access the LinkedIn profiles of your candidates, contacts, and leads from inside Bullhorn, as well redirect back to their Bullhorn records from inside LinkedIn.

Bullhorn link/button appears in both your search results as well as the individual LinkedIn profile for people that already have a candidate, contact, or lead record in Bullhorn. Click to return to their Bullhorn record.