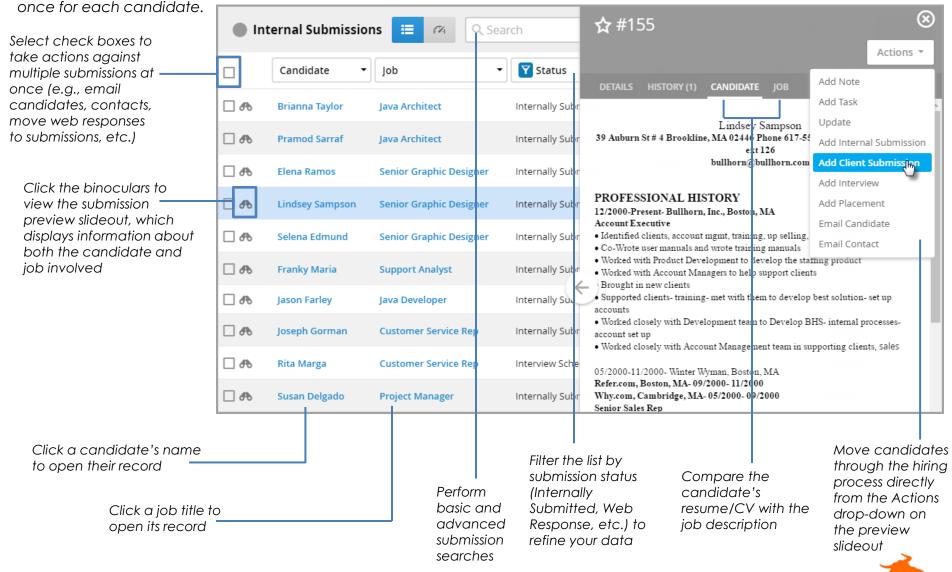

The Internal Submissions List, also referred to as the Shortlist, is your one-stop source for all nearly all candidate hiring process activity - both for active candidates in your pipeline and new lead online responses. You access the Submissions List from the Bullhorn menu, under Home. The Submissions list displays all candidates ever attached to a job, whether by submission or web response, in one central location. If a candidate has applied or has been submitted to multiple jobs, you'll see their name listed once for each job. Likewise, if multiple candidates have applied or have been submitted to the same job, you'll see the job listed